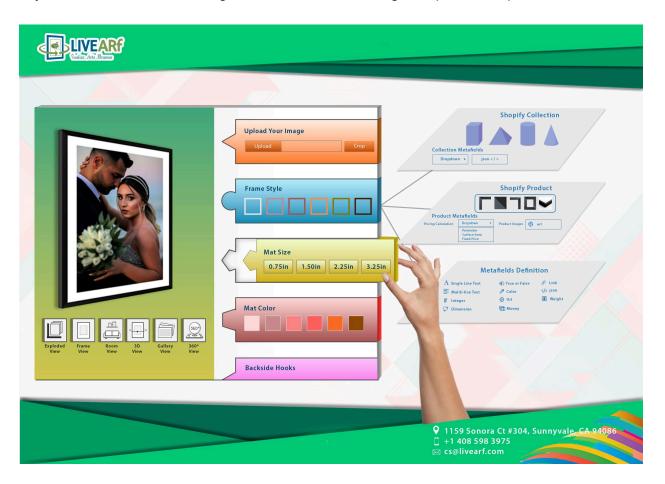

### Standard Frame Layout

This layout is suitable for sellers with limited frames. The buyer can see all the available frames in the product page. The user can directly choose the Frame Style, Mat Size, Mat Color etc. Buyers can view the virtual image on the left after selecting their preferred options