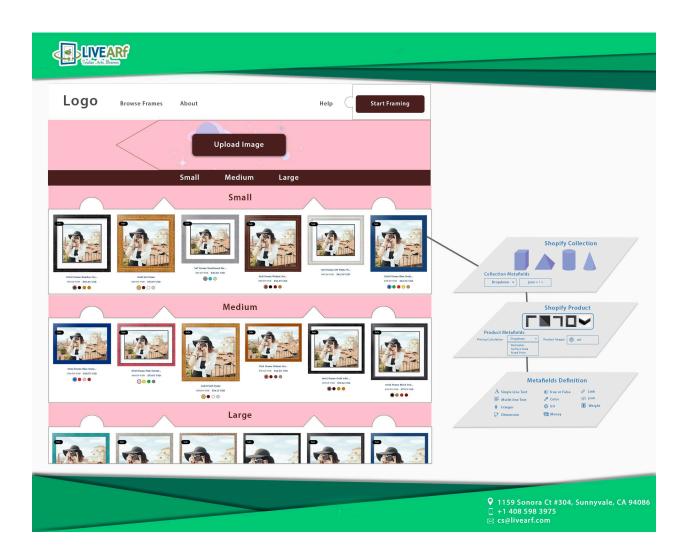

### Standard Frame Layout

This layout is suitable for sellers with limited frames. The buyer can see all the available frames in the product page. The user can directly choose the Frame Style, Mat Size, Mat Color etc. Buyers can view the virtual image on the left after selecting their preferred options