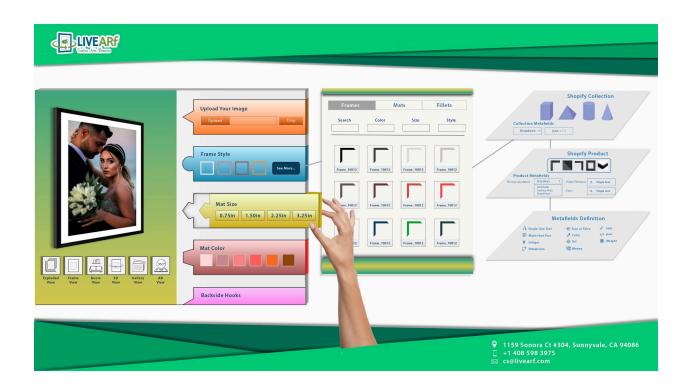

### Frame Overlay Layout

This layout is also suitable for sellers who sell a large number of frames. Upon selecting "See more" under Frame Style, an overlay option box opens to show all the available frames. A search box allows the buyer to search by SKU or any unique number, filtered by color, size and style options. Buyers can find products by entering the unique number in the search box. Alternatively, buyers can refine their search by selecting specific Color, Style and/or Size using the provided filters. After choosing the desired options, the buyer can view the virtual image on the left.