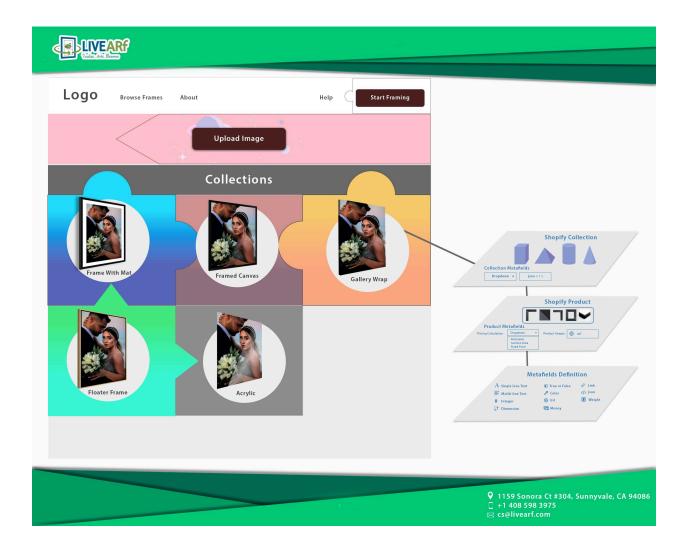

#### Assorted Artwork Plus CTA

This layout allows the buyer to upload an image at one click in the homepage and it will be virtually displayed in all the available assorted collections. When any of the assorted collection is clicked, the buyer will be taken to the respective product page.

The below image shows the uploaded image in different collections namely Framed with Mat, Framed Canvas, Gallery Wrap, Floater Frame & Acrylic. The image will showcase the realistic look in the corresponding collections.