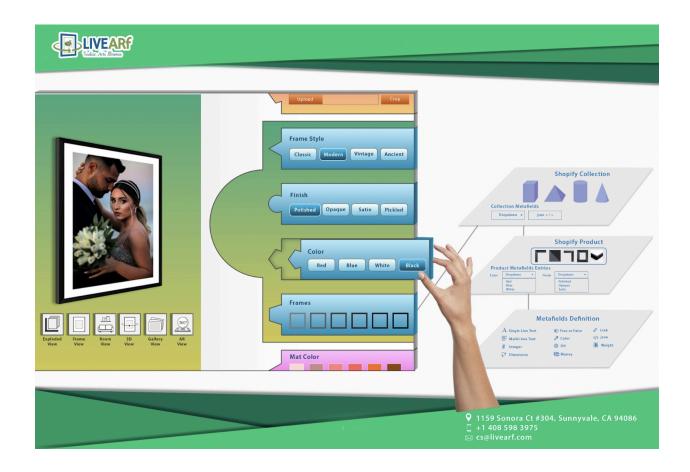

### Frame Group Layout

This layout is suitable for sellers who sell a large number of frames. Within this frame group layout, the available finishes and colors specifically for that style will be highlighted for selection upon selecting a frame style.

After choosing the desired options, the buyer can view the virtual image on the left.

| Implemented Customers     |                                                          |
|---------------------------|----------------------------------------------------------|
| Frame Group – Fotorecord  | Italy, Europe with Multi Language Translation Configured |
| Start framing – FrameHive | South Africa Customer                                    |