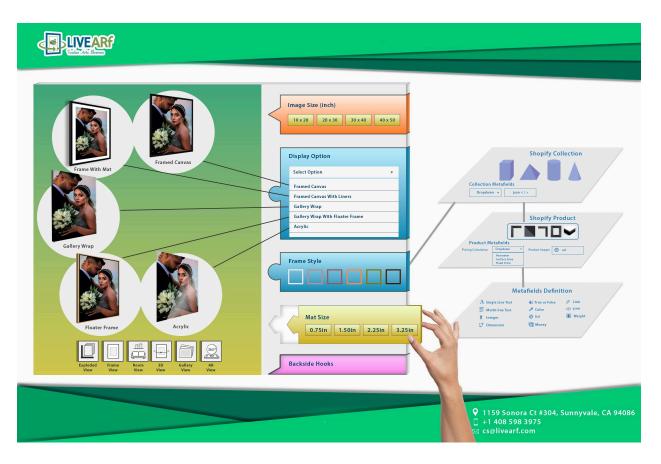

#### **Assorted Artworks Layout**

In this layout the buyer can choose the type of Display option in the Product page. The virtual framing will be displayed on the left side based on the selected option namely Framed Canvas, Frame Canvas with Liners, Gallery Wrap, Gallery Wrap with Floater Frame, Acrylic.

This below image shows the sample images of the corresponding Display Option.

| Implemented Customers          |                                             |
|--------------------------------|---------------------------------------------|
| https://andydyson.net/products | Midwest USA - Wildlife Natural Photographer |