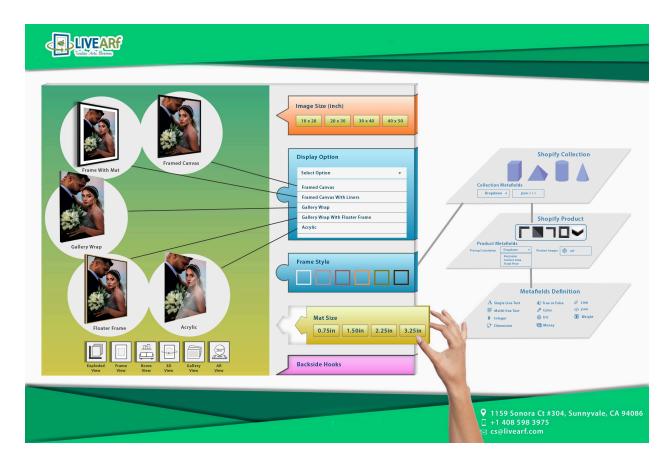

#### **Assorted Artworks Layout**

In this layout the buyer can choose the type of Display option in the Product page. The virtual framing will be displayed on the left side based on the selected option namely Framed Canvas, Frame Canvas with Liners, Gallery Wrap, Gallery Wrap with Floater Frame, Acrylic.

This below image shows the sample images of the corresponding Display Option.

| Implemented Customers          |                                             |
|--------------------------------|---------------------------------------------|
| https://andydyson.net/products | Midwest USA - Wildlife Natural Photographer |