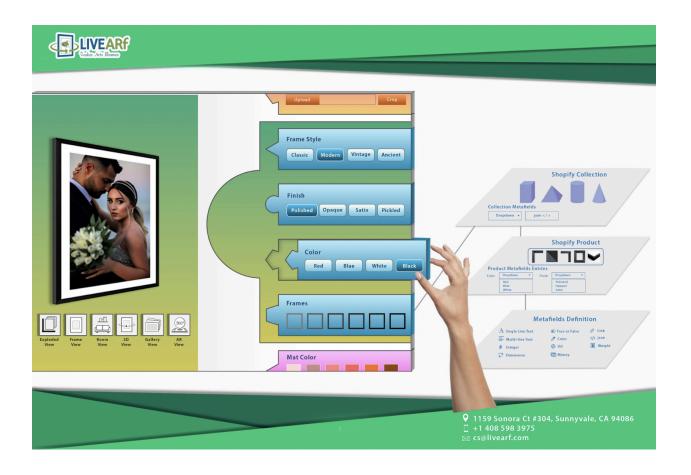

#### Frame Group Layout

This layout is suitable for sellers who sell a large number of frames. Within this frame group layout, the available finishes and colors specifically for that style will be highlighted for selection upon selecting a frame style.

After choosing the desired options, the buyer can view the virtual image on the left.

| Implemented Customers     |                                                          |
|---------------------------|----------------------------------------------------------|
| Frame Group – Fotorecord  | Italy, Europe with Multi Language Translation Configured |
| Start framing – FrameHive | South Africa Customer                                    |