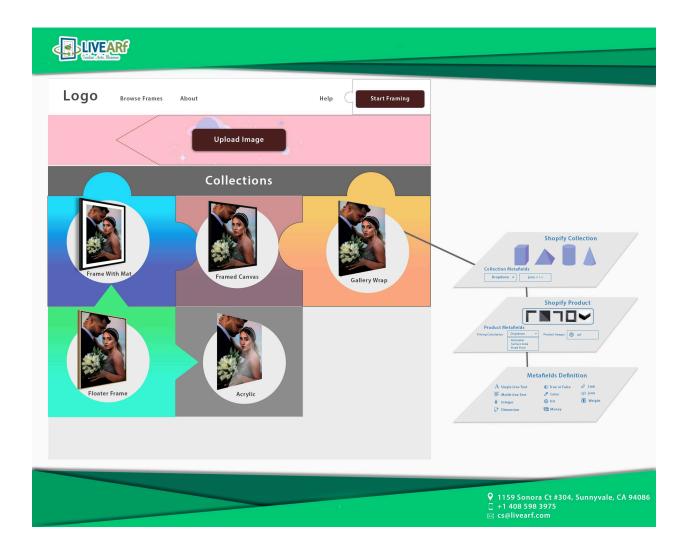

#### Assorted Artwork Plus CTA

This layout allows the buyer to upload an image at one click in the homepage and it will be virtually displayed in all the available assorted collections. When any of the assorted collection is clicked, the buyer will be taken to the respective product page.

The below image shows the uploaded image in different collections namely Framed with Mat, Framed Canvas, Gallery Wrap, Floater Frame & Acrylic. The image will showcase the realistic look in the corresponding collections.

| Implemented Customers |               |
|-----------------------|---------------|
| FrameLab Studio       | New York City |