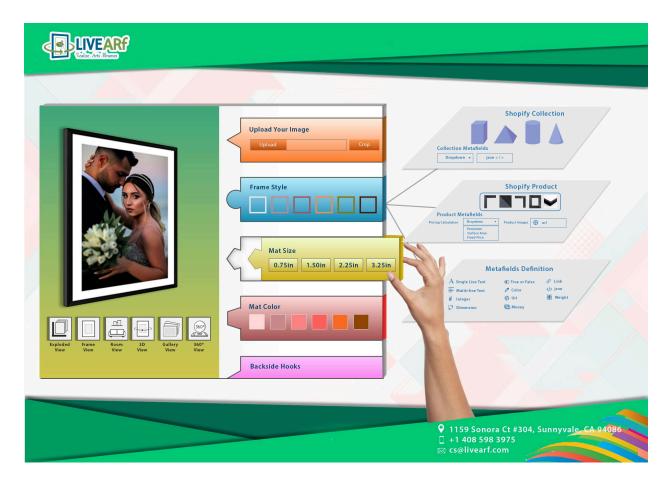

### Standard Frame Layout

This layout is suitable for sellers with limited frames. The buyer can see all the available frames in the product page. The user can directly choose the Frame Style, Mat Size, Mat Color etc. Buyers can view the virtual image on the left after selecting their preferred options