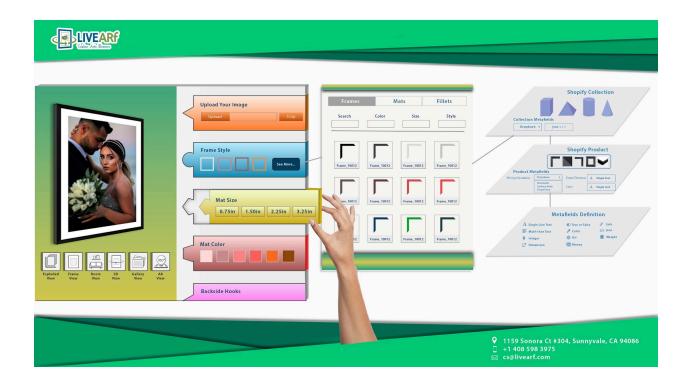

#### Frame Overlay Layout

This layout is also suitable for sellers who sell a large number of frames. Upon selecting "See more" under Frame Style, an overlay option box opens to show all the available frames. A search box allows the buyer to search by SKU or any unique number, filtered by color, size and style options. Buyers can find products by entering the unique number in the search box. Alternatively, buyers can refine their search by selecting specific Color, Style and/or Size using the provided filters. After choosing the desired options, the buyer can view the virtual image on the left.