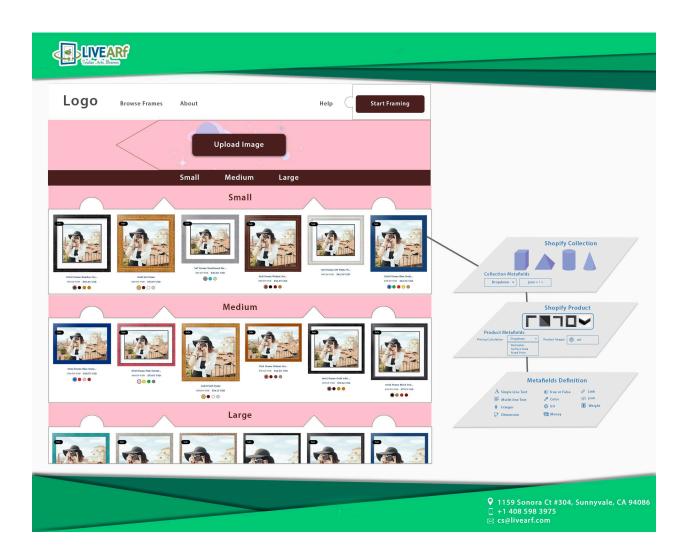

### Standard Frame Layout

This layout is suitable for sellers with limited frames. The buyer can see all the available frames in the product page. The user can directly choose the Frame Style, Mat Size, Mat Color etc. Buyers can view the virtual image on the left after selecting their preferred options

| Implemented Customers                                                    |                                                  |
|--------------------------------------------------------------------------|--------------------------------------------------|
| Historic Pictoric                                                        | UpState NewYork, USA                             |
| Replicarte Brazil                                                        | Brazil                                           |
| <u>The Sentinel Of Zion Zion National Park – Curt Rosner Photography</u> | Midwest USA - Wildlife / Natural<br>Photographer |